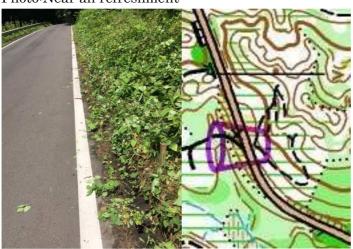

## Photo: Near an refreshment

To start, follow yellow streamer 1.5km, 20min walk.

There is no toilet at the start.

Water is available at the start.

Participants must leave the arena 20min before their start time for broadcasting.