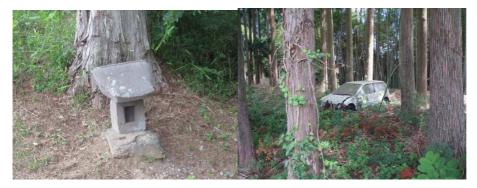

Extract from Bulletin and additional information for international participants

- Blue and yellow streamer set in the terrain is out of bounds area that is not drawn on the map.
- Black cross stands for a small shrine or an abandoned car in the forest.