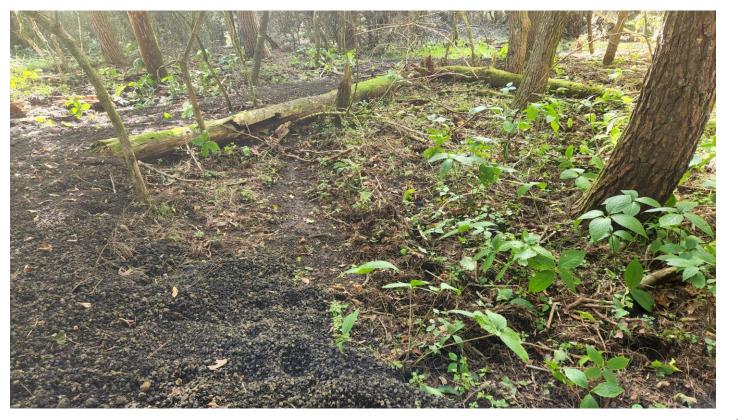

# 公式揭示板





# サンプル写真

407 植生 (速度低下, 見通し良好), Vegetation: slow running, good visibility



# サンプル写真 409 植生 (走行困難, 見通し良好), Vegetation: walk, good visibility



# サンプル写真

306 細いもしくは季節的水路, Minor/seasonal water channel 現地では特徴物が非常にわかりづらくなっています。



# サンプル写真

#### 306 細いもしくは季節的水路, Minor/seasonal water channel 現地では特徴物が非常にわかりづらくなっています。



## **サンプル写真** 一部の危険な崖や岩穴に青黄ストリーマが設置されています。 立ち入らないよう注意してください。 立入禁止の記号は地図に記載されていません。







柵沿いに林業用の短いテープが設置されておりますが

正しい誘導は長い短冊状のテープです。

(対象クラス:M10/W10/M12/W12/MN/WN/ビギナークラス)







#### ロング選手権・会場通過後の誘導 該導の途中にネットをくぐる箇所が存在します。 目立つように赤白ストリーマテープによってマークされています。





ミドル

ロング

# プログラムからの変更点

会場レイアウトが一部変更になっております。 観戦エリアが増えておりますが、<mark>荷物やシートの設置は禁止</mark>となっております。



# プログラムからの変更点



● 以下クラスのコース距離が変更となっております。 (地図と配布ディスクリプションの距離は正しく記載されています)

ロング M21AS 距離 【誤】7.0km→【正】 6.1km

 ロング選手権・スペクテーターズ後の誘導が以下のように 変更となっております。 (地図と配布ディスクリプションの変更は行っておりません)

変更前







## ミドル地図の変更点



● ディスクリプションの訂正





(地図と配布ディスクリプションの変更は行っておりません)

## その他注意事項



ミドルのフィニッシュ閉鎖時刻は15:40
ロングのフィニッシュ閉鎖時刻は14:50
となっております。フィニッシュ閉鎖時刻には未帰還者の捜索
を開始しますので、フィニッシュ閉鎖時刻までに必ずフィニッシュを通過してください。

- ロングの誘導は会場内で分岐します。右方向がスペクテーター ズ、左方向がフィニッシュです。
- アングルが