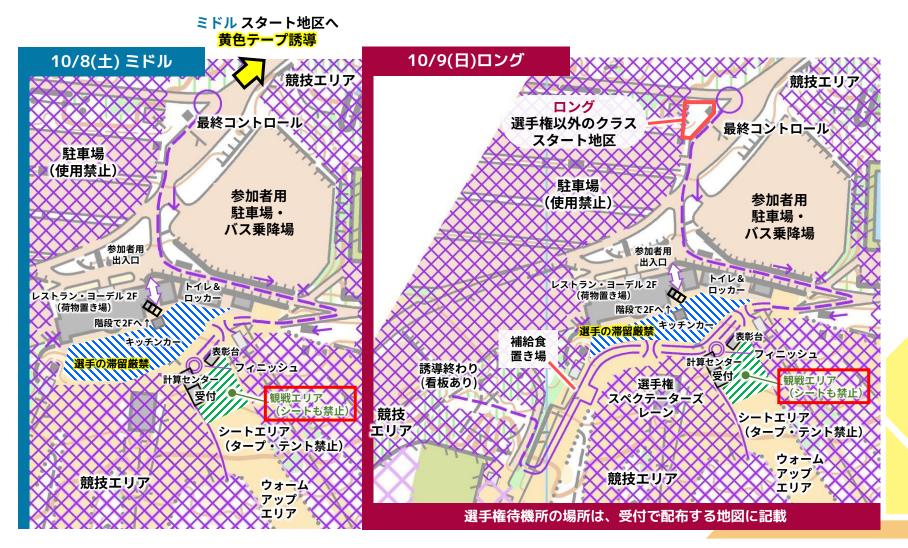

# プログラムからの変更点

会場レイアウトが一部変更になっております。 観戦エリアが増えておりますが、<mark>荷物やシートの設置は禁止</mark>となっております。

# プログラムからの変更点

● 以下クラスのコース距離が変更となっております。 (地図と配布ディスクリプションの距離は正しく記載されています)

ロング M21AS 距離 【誤】7.0km→【正】 6.1km

 ロング選手権・スペクテーターズ後の誘導が以下のように 変更となっております。 (地図と配布ディスクリプションの変更は行っておりません)

変更前

## その他注意事項

ミドルのフィニッシュ閉鎖時刻は15:40
ロングのフィニッシュ閉鎖時刻は14:50
となっております。フィニッシュ閉鎖時刻には未帰還者の捜索
を開始しますので、フィニッシュ閉鎖時刻までに必ずフィニッシュを通過してください。

- ロングの誘導は会場内で分岐します。右方向がスペクテーター ズ、左方向がフィニッシュです。
- アングルが使用できない箇所では自立台でコントロール フラッグを設営しています。
- ミドル競技終了後に、使用したエリアの地図を 大会Webページにて公開します。
- 気温が低くなることが予想されます。十分に低体温症の対策を行ってください。