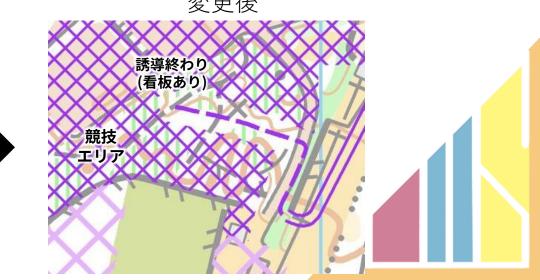

# プログラムからの変更点

● 以下クラスのコース距離が変更となっております。 (地図と配布ディスクリプションの距離は正しく記載されています)

ロング M21AS 距離 【誤】7.0km→【正】 6.1km

 ロング選手権・スペクテーターズ後の誘導が以下のように 変更となっております。 (地図と配布ディスクリプションの変更は行っておりません)

変更前