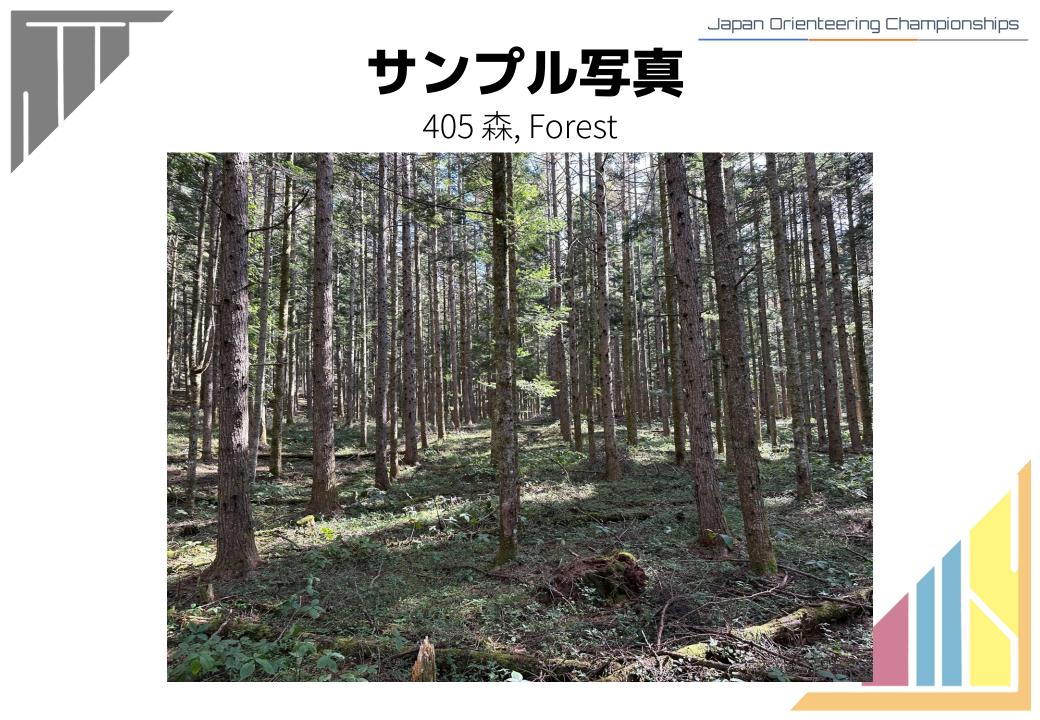

# 公式揭示板





# サンプル写真

407 植生 (速度低下, 見通し良好), Vegetation: slow running, good visibility



# サンプル写真 409 植生 (走行困難, 見通し良好), Vegetation: walk, good visibility



# サンプル写真

306 細いもしくは季節的水路, Minor/seasonal water channel 現地では特徴物が非常にわかりづらくなっています。



# サンプル写真

#### 306 細いもしくは季節的水路, Minor/seasonal water channel 現地では特徴物が非常にわかりづらくなっています。



## **サンプル写真** 一部の危険な崖や岩穴に青黄ストリーマが設置されています。 立ち入らないよう注意してください。 立入禁止の記号は地図に記載されていません。







柵沿いに林業用の短いテープが設置されておりますが

正しい誘導は長い短冊状のテープです。

(対象クラス:M10/W10/M12/W12/MN/WN/ビギナークラス)







#### ロング選手権・会場通過後の誘導 該導の途中にネットをくぐる箇所が存在します。 目立つように赤白ストリーマテープによってマークされています。





ミドル

ロング

# プログラムからの変更点

会場レイアウトが一部変更になっております。 観戦エリアが増えておりますが、<mark>荷物やシートの設置は禁止</mark>となっております。



# プログラムからの変更点



● 以下クラスのコース距離が変更となっております。 (地図と配布ディスクリプションの距離は正しく記載されています)

ロング M21AS 距離 【誤】7.0km→【正】 6.1km

 ロング選手権・スペ