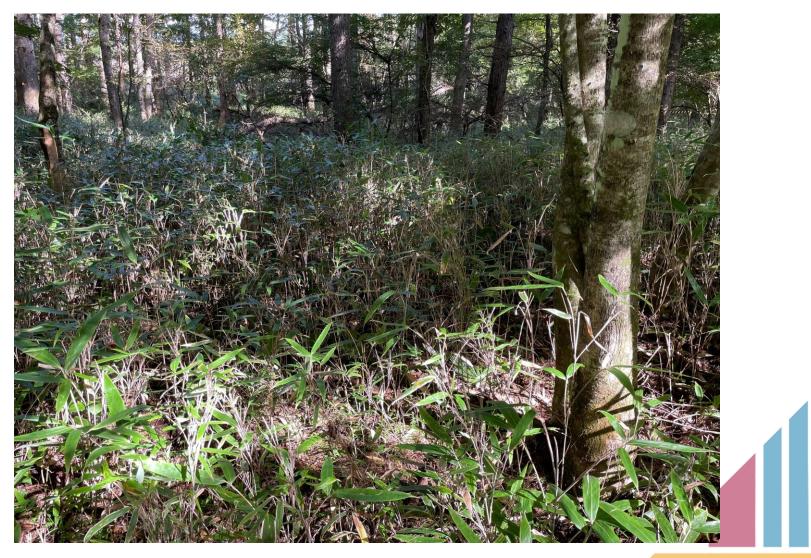

# 公式揭示板





# サンプル写真

407 植生 (速度低下, 見通し良好), Vegetation: slow running, good visibility



# サンプル写真 409 植生 (走行困難, 見通し良好), Vegetation: walk, good visibility



# サンプル写真

306 細いもしくは季節的水路, Minor/seasonal water channel 現地では特徴物が非常にわかりづらくなっています。



# サンプル写真

#### 306 細いもしくは季節的水路, Minor/seasonal water channel 現地では特徴物が非常にわかりづらくなっています。



## **サンプル写真** 一部の危険な崖や岩穴に青黄ストリーマが設置されています。 立ち入らないよう注意してください。 立入禁止の記号は地図に記載されていません。







柵沿いに林業用の短いテープが設置されておりますが

正しい誘導は長い短冊状のテープです。

(対象クラス:M10/W10/M12/W12/MN/WN/ビギナークラス)







#### ロング選手権・会場通過後の誘導 該導の途中にネットをくぐる箇所が存在します。 目立つように赤白ストリーマテープによってマークされています。





ミドル

ロング

# プログラムからの変更点

会場レイアウトが一部変更になっております。 観戦エリアが増えておりますが、<mark>荷物やシートの設置は禁止</mark>となっております。



# プログラムからの変更点



● 以下クラスのコース距離が変更となっております。 (地図と配布ディスクリプションの距離は正しく記載されています)

ロング M21AS 距離 【誤】7.0km→【正】 6.1km

 ロング選手権・スペクテーターズ後の誘導が以下のように 変更となっております。 (地図と配布ディスクリプションの変更は行っておりません)

変更前







## ミドル