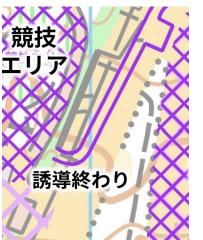

# プログラムからの変更点

● 以下クラスのコース距離が変更となっております。 (地図と配布ディスクリプションの距離は正しく記載されています)

ロング M21AS 距離 【誤】7.0km→【正】 6.1km

 ロング選手権・スペクテーターズ後の誘導が以下のように 変更となっております。 (地図と配布ディスクリプションの変更は行っておりません)

変更前