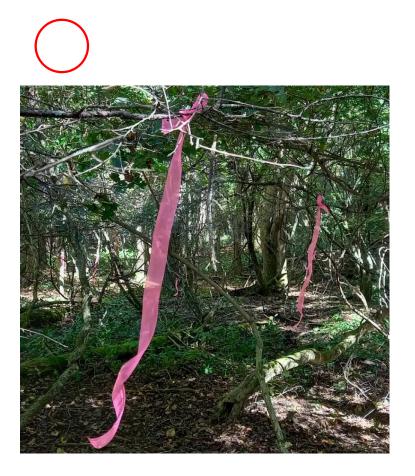

## **サンプル写真** 一部の危険な崖や岩穴に青黄ストリーマが設置されています。 立ち入らないよう注意してください。 立入禁止の記号は地図に記載されていません。

柵沿いに林業用の短いテープが設置されておりますが

正しい誘導は長い短冊状のテープです。

(対象クラス:M10/W10/M12/W12/MN/WN/ビギナークラス)