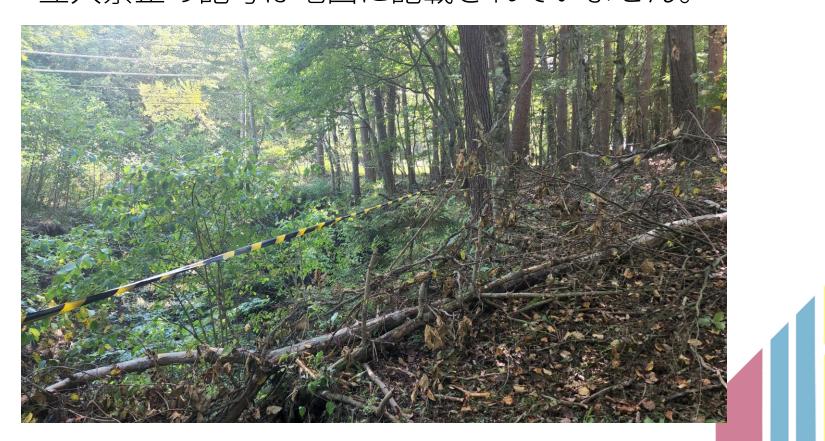

## **サンプル写真** 一部の危険な崖や岩穴に青黄ストリーマが設置されています。 立ち入らないよう注意してください。 立入禁止の記号は地図に記載されていません。

柵沿いに林業用の短いテープが設置されておりますが

正しい誘導は長い短冊状のテープです。

(対象クラス:M10/W10/M12/W12/MN/WN/ビギナークラス)