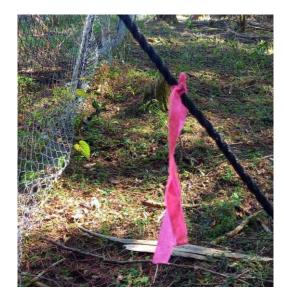

#### ロング選手権・会場通過後の誘導 該導の途中にネットをくぐる箇所が存在します。 目立つように赤白ストリーマテープによってマークされています。

ミドル

ロング