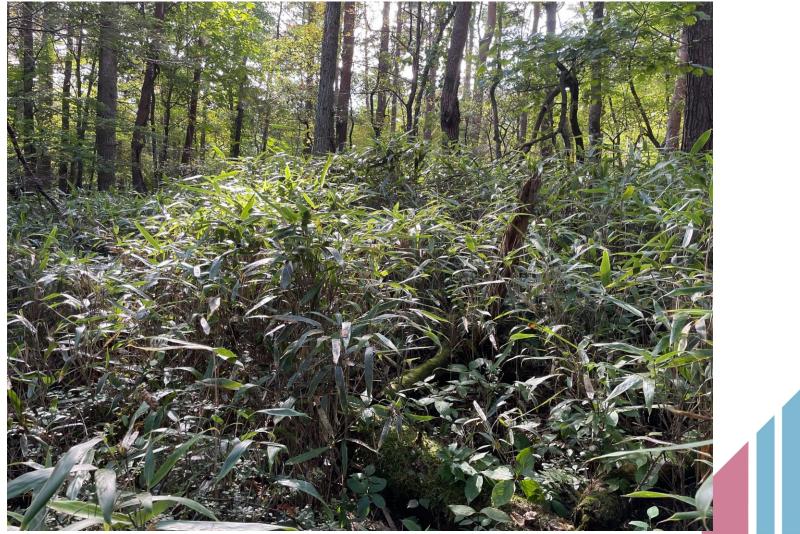

# 公式揭示板





# サンプル写真

407 植生 (速度低下, 見通し良好), Vegetation: slow running, good visibility



# サンプル写真 409 植生 (走行困難, 見通し良好), Vegetation: walk, good visibility



# サンプル写真

306 細いもしくは季節的水路, Minor/seasonal water channel 現地では特徴物が非常にわかりづらくなっています。



# サンプル写真

#### 306 細いもしくは季節的水路, Minor/seasonal water channel 現地では特徴物が非常にわかりづらくなっています。



## **サンプル写真** 一部の危険な崖や岩穴に青黄ストリーマが設置されています。 立ち入らないよう注意してください。 立入禁止の記号は地図に記載されていません。







柵沿いに林業用の短いテープが設置されておりますが

正しい誘導は長い短冊状のテープです。

(対象クラス:M10/W10/M12/W12/MN/WN/ビギナークラス)







#### ロング選手権・会場通過後の誘導 該導の途中にネットをくぐる箇所が存在します。 目立つように赤白ストリーマテープによってマークされています。





ミドル

ロング

# プログラムからの変更点

会場レイアウトが一部変更になっております。 観戦エリアが増えておりますが、<mark>荷物やシートの設置は禁止</mark>となっております。



# プログラムからの変更点



● 以下クラスのコース距離が変更となっております。 (地図と配布ディスクリプションの距離は正しく記載されています)

ロング M21AS 距離 【誤】7.0km→【正】 6.1km

 ロング選手権・スペクテーターズ後の誘導が以下のように 変更となっております。 (地図と配布ディスクリプションの変更は行っておりません)

変更前







## ミドル地図の変更点



● ディスクリプションの訂正





(地図と配布ディスクリプションの変更は行っておりません)

## その他注意